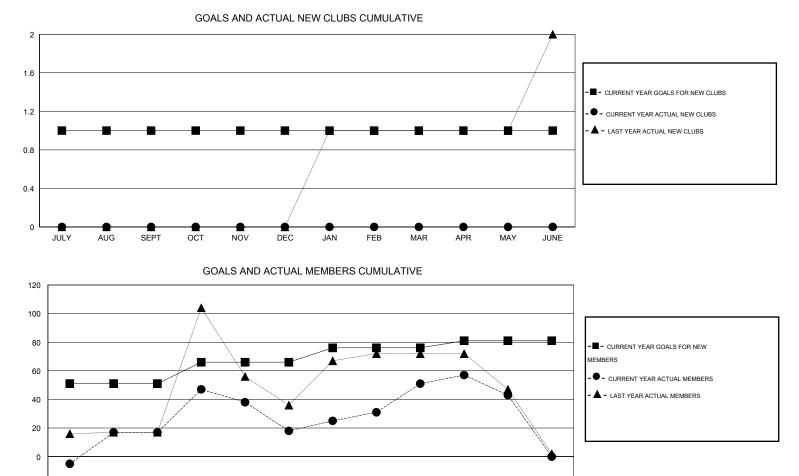

## LOCATION THAILAND

|                       |                  | Clubs     |                  |                  |                       |                    | Members                             |                    |                  |
|-----------------------|------------------|-----------|------------------|------------------|-----------------------|--------------------|-------------------------------------|--------------------|------------------|
| RESULTS FOR 2015-2016 |                  |           |                  |                  | RESULTS FOR 2015-2016 |                    |                                     |                    |                  |
| QUARTER               | NEW CLUB<br>GOAL | NEW CLUBS | DROPPED<br>CLUBS | NET<br>GAIN/LOSS | QUARTER               | NEW MEMBER<br>GOAL | CHARTER AND<br>NEW MEMBERS<br>ADDED | DROPPED<br>MEMBERS | NET<br>GAIN/LOSS |
| JULY/AUG/SEPT         | 1                | 0         | 0                | 0                | JULY/AUG/SEPT         | 51                 | 31                                  | 14                 | 17               |
| OCT/NOV/DEC           | 0                | 0         | 0                | 0                | OCT/NOV/DEC           | 15                 | 42                                  | 41                 | 1                |
| JAN/FEB/MAR           | 0                | 0         | 0                | 0                | JAN/FEB/MAR           | 10                 | 36                                  | 3                  | 33               |
| APR/MAY/JUNE          | 0                | 0         | 0                | 0                | APR/MAY/JUNE          | 5                  | 9                                   | 17                 | -8               |

FEB

MAR

APR

MAY

JUNE

-20

JULY

AUG

SEPT

OCT

NOV

DEC

JAN